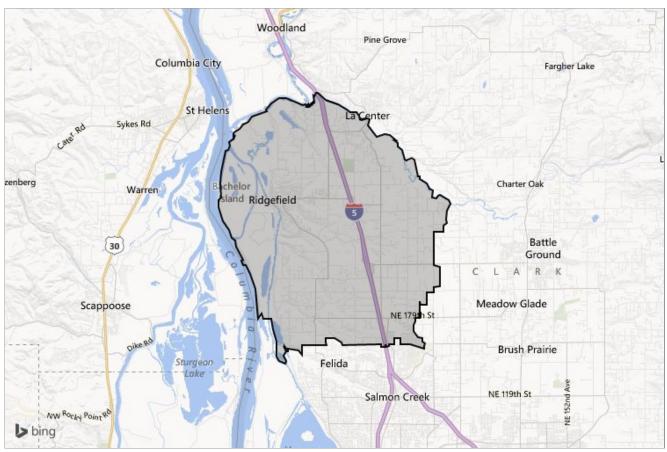

# Ridgefield, WA 98642





### Presented by John Slocum



### reports@clarkcountyexpert.com www.ClarkCountyExpert.com

### Vancouver

7700 NE Greenwood Drive, Suite 100 Vancouver, WA 98662

Courtesy of RE/MAX Equity Group, RE/MAX Equity Group







# Ridgefield, WA 98642

### Estimated Home Values



This map layer shows the average estimated home values, based on the AVMs and RVMs® for properties in an area. Source(s): LPS and RPR; updated Quarterly.

### Market Snapshot

Compared with Last Year: February 15, 2013 vs. February 15, 2014

Median Est. Home Value \$291K Down -0.4%



Average Days on Site

261

Sales Volume

22 Down -40.5%



#### Market Activity Report **RF///IX** equity group Ridgefield, WA 98642 NW La Cer 30 NW 31st Ave McNulty Charter larren Bryce 1 h 11 93m 15 Lake Pionee195t Ridgefield Bache