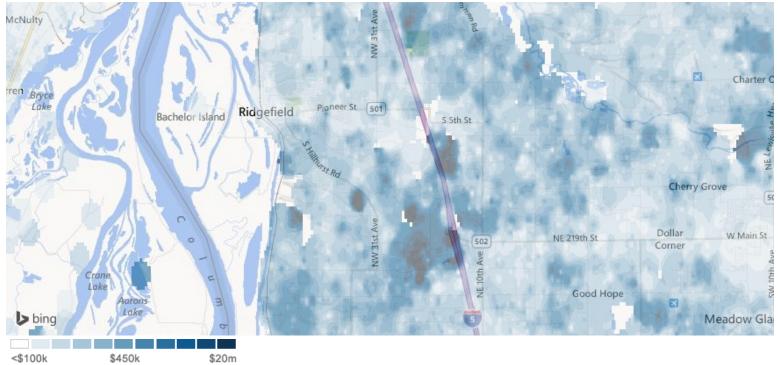

### Estimated Home Values

This map layer shows the average estimated home values, based on the AVMs and RVMs® for properties in an area. Source(s): LPS and RPR; updated Quarterly.

### Market Snapshot

Compared with Last Year: February 15, 2013 vs. February 15, 2014

Median Est. Home Value \$291K Down -0.4%

Average Days on Site

261

Sales Volume

22 Down -40.5%